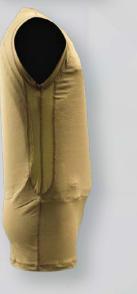

### DESCRIPTION

THE SPIRIT T-SHIRT PROVIDES BALLISTIC PROTECTION DESIGNED FOR MAXIMUM CONCEALMENT WHEN WORN DURING COVERT OPERATIONS OR FOR PERSONAL PROTECTION.

IT CAN BE WORN FOR LONG PERIODS OF TIME IN ANY TEMPERATURE CONDITIONS. FITTED WITH FLEXIBLE SIDE PARTS WHICH ALLOW EASY AND QUICK DRESSING AND REMOVING OF THE VEST.

T-SHIRT DESIGN FOR MAXIMUM CONCEALMENT

MADE FOR EVERYDAY LONG-TERM USE IN VARIABLE TEMPERATURE CONDITIONS

FLEXIBLE SIDE PANELS ALLOW FOR EASY AND QUICK DRESSING

THE BALLISTIC INSERT IS STORED IN INTERNAL POCKETS AND ITS VERTICAL STABILITY IS ENSURED BY A PATENTED SOLUTION

360° BALLISTIC PROTECTION, BALLISTIC INSERT WITH OVERLAPPING SIDES

AIR CIRCULATION IS ENSURED BY SPECIAL CHANNELS INSIDE THE KNITTED FABRIC

VERY GOOD MOISTURE TRANSPORT EFFECT

EXTENDED BOTTOM PART INTO THE TROUSERS, TO FIX THE POSITION ON THE BODY