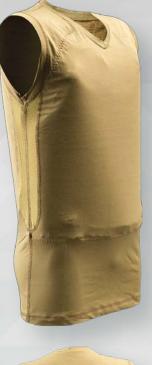

### DESCRIPTION

THE SPIRIT T-SHIRT PROVIDES BALLISTIC PROTECTION DESIGNED FOR MAXIMUM CONCEALMENT WHEN WORN DURING COVERT OPERATIONS OR FOR PERSONAL PROTECTION.

IT CAN BE WORN FOR LONG PERIODS OF TIME IN ANY TEMPERATURE CONDITIONS. FITTED WITH FLEXIBLE SIDE PARTS WHICH ALLOW EASY AND QUICK DRESSING AND REMOVING OF THE VEST.

T-SHIRT DESIGN FOR MAXIMUM CONCEALMENT

MADE FOR EVERYDAY LONG-TERM USE IN VARIABLE TEMPERATURE CONDITIONS

FLEXIBLE SIDE PANELS ALLOW FOR EASY AND QUICK DRESSING

THE BALLISTIC INSERT IS STORED IN INTERNAL POCKETS AND ITS VERTICAL STABILITY IS ENSURED BY A PATENTED SOLUTION

360° BALLISTIC PROTECTION, BALLISTIC INSERT WITH OVERLAPPING SIDES

AIR CIRCULATION IS ENSURED BY SPECIAL CHANNELS INSIDE THE KNITTED FABRIC

VERY GOOD MOISTURE TRANSPORT EFFECT

EXTENDED BOTTOM PART INTO THE TROUSERS, TO FIX THE POSITION ON THE BODY