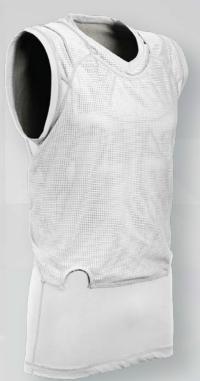

# **BALLISTIC T-SHIRT SPIRIT** COVERED WEAR

PRODUCT CODE: BV-019

### DESCRIPTION

THE SPIRIT T-SHIRT PROVIDES BALLISTIC PROTECTION DESIGNED FOR MAXIMUM CONCEALMENT WHEN WORN DURING COVERT OPERATIONS OR FOR PERSONAL PROTECTION.

IT CAN BE WORN FOR LONG PERIODS OF TIME IN ANY TEMPERATURE CONDITIONS. FITTED WITH FLEXIBLE SIDE PARTS WHICH ALLOW EASY AND QUICK DRESSING AND REMOVING OF THE VEST.

T-SHIRT DESIGN FOR MAXIMUM CONCEALMENT

MADE FOR EVERYDAY LONG-TERM USE IN VARIABLE TEMPERATURE CONDITIONS

FLEXIBLE SIDE PANELS ALLOW FOR EASY AND QUICK DRESSING

THE BALLISTIC INSERT IS STORED IN INTERNAL POCKETS AND ITS VERTICAL STABILITY IS ENSURED BY A PATENTED SOLUTION

360° BALLISTIC PROTECTION, BALLISTIC INSERT WITH OVERLAPPING SIDES

AIR CIRCULATION IS ENSURED BY SPECIAL CHANNELS INSIDE THE KNITTED FABRIC

VERY GOOD MOISTURE TRANSPORT EFFECT

EXTENDED BOTTOM PART INTO THE TROUSERS, TO FIX THE POSITION ON THE BODY