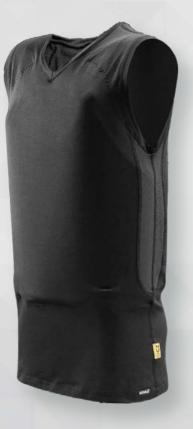

KNIT, THE NOTCHES ARE SPACED APART ON CONTACT WITH THE BODY AND THE RESULTING CHANNELS PROMOTE AIR CIRCULATION WITH GOOD CAPILLARY MOISTURE WICKING.

T-SHIRT DESIGN FOR MAXIMUM CONCEALMENT

MADE FOR EVERYDAY LONG-TERM USE IN VARIABLE TEMPERATURE CONDITIONS



FLEXIBLE SIDE PANELS ALLOW FOR EASY AND QUICK DRESSING

THE BALLISTIC INSERT IS STORED IN INTERNAL POCKETS AND ITS VERTICAL STABILITY IS ENSURED BY A PATENTED SOLUTION

360° BALLISTIC PROTECTION, BALLISTIC INSERT WITH OVERLAPPING SIDES

AIR CIRCULATION IS ENSURED BY SPECIAL CHANNELS INSIDE THE KNITTED FABRIC

VERY GOOD MOISTURE TRANSPORT EFFECT

EXTENDED BOTTOM PART INTO THE TROUSERS, TO FIX THE POSITION ON THE BODY

#### MATERIALS

MATERIAL COMPOSITION: 69% POLYAMIDE, 26% POLYPROPYLENE,

5% ELASTANE, INNER TANK TOP: 100% POLYESTER.





## COLOR VARIATIONS





WHITE

#### PROPERTIES CHART / 4M SPIRIT

|                 | XS    | S       | М      | L       | XL      | XXL     |
|-----------------|-------|---------|--------|---------|---------|---------|
| CHEST           | 80-85 | 86-93   | 94-101 | 102-109 | 110-117 | 118-125 |
| WEIGHT          |       | 244 g   | 266 g  | 291 g   | 310 g   | 342 g   |
| PROTECTION AREA |       | 0.24 m² |        | 0.32 m² |         | 0.41 m² |
|                 |       |         |        |         |         |         |

\*MEASURING UNITS IN cm