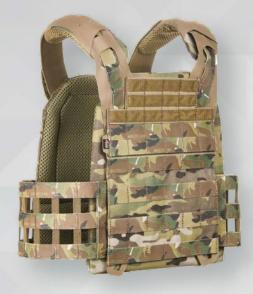

# **STRIKER** PLATE CARRIER

AM IS PROUD TO PRESENT ONE OF THE LIGHTEST AND YET MOST DURABLE PLATE
CARRIERS AVAILABLE. ALTHOUGH WEIGHING JUST 750 g, IT STILL GUARANTEES
HIGH DURABILITY AND STRENGTH. THE SHOULDER STRAPS ARE CONSTRUCTED OF
HYPALON® MATERIAL WITH A WIDTH OF 25 mm. THEY ALLOW COMFORTABLE
ROUTING OF THE RADIO/HEADSET CONNECTING CABLING AND THE HYDRATION
HOSE. THE STRAPS ARE LOW-PROFILE AND HEIGHT ADJUSTABLE. THE FRONT
COVER FLAP IS FULLY REMOVABLE. THIS ALLOWS THE VEST TO BE ADAPTED
QUICKLY TO THE NEEDS OF DIFFERENT MISSIONS AND USERS BY CHANGING THE
PLATFORM WITH DIFFERENT MAGS OR ACCESSORIES. THE SIDE FLAPS
(CONNECTORS) ARE MADE IN OUR 4M OWN INNOVATIVE WAY (PROTECTED BY
A REGISTERED DESIGN) AND RETAIN THEIR SHAPE EVEN WITH MAGS FULLY LOADED.

#### COLOR VARIATIONS (CUSTOM COLOR VARIANTS ON REQUEST)

**MULTICAM** 

BLACK