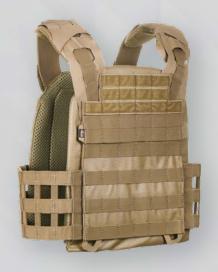

# **STRIKER** PLATE CARRIER

AM IS PROUD TO PRESENT ONE OF THE LIGHTEST AND YET MOST DURABLE PLATE
CARRIERS AVAILABLE. ALTHOUGH WEIGHING JUST 750 g, IT STILL GUARANTEES
HIGH DURABILITY AND STRENGTH. THE SHOULDER STRAPS ARE CONSTRUCTED OF
HYPALON® MATERIAL WITH A WIDTH OF 25 mm. THEY ALLOW COMFORTABLE
ROUTING OF THE RADIO/HEADSET CONNECTING CABLING AND THE HYDRATION
HOSE. THE STRAPS ARE LOW-PROFILE AND HEIGHT ADJUSTABLE. THE FRONT
COVER FLAP IS FULLY REMOVABLE. THIS ALLOWS THE VEST TO BE ADAPTED
QUICKLY TO THE NEEDS OF DIFFERENT MISSIONS AND USERS BY CHANGING THE
PLATFORM WITH DIFFERENT MAGS OR ACCESSORIES. THE SIDE FLAPS
(CONNECTORS) ARE MADE IN OUR 4M OWN INNOVATIVE WAY (PROTECTED BY
A REGISTERED DESIGN) AND RETAIN THEIR SHAPE EVEN WITH MAGS FULLY LOADED.