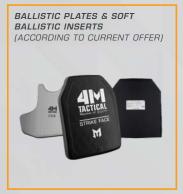

INTERNAL SEPARATE INSERT MADE OF 3D MATERIAL TO INCREASE WEARING

  COMFORT AND AIRFLOW IS EASILY REMOVABLE AND SUITABLE FOR WASHING

  IN A WASHING MACHINE WITH REGULAR LAUNDRY



WWW.4MTACTICAL.CZ

- POSSIBILITY TO INSERT DIFFERENT SIZES AND SHAPES OF BALLISTIC PLATES WITH PATENTED FIXATION SYSTEM
- SPECIALLY DESIGNED SIDE CONNECTORS HOLD POUCHES WITH HEAVY LOADS FLEXIBLE SEGMENTS IN THE FRONT SIDE SECTIONS ADAPT TO THE BODY CIRCUMFERENCE DURING MOVEMENT AND INCREASE WEARING COMFORT
- COMFORTABLE TO WEAR THANKS TO FLEXIBLE SEGMENTS IN THE FRONT
- EEH EMERGENCY EVACUATION HANDLE



#### WEIGHT

750 g

### **MATERIALS**

CORDURA

MATERIAL COMPOSITION: 100% POLYESTER OR 100% POLYAMIDE

#### COLOR VARIATIONS (CUSTOM COLOR VARIANTS ON REQUEST)





**MULTICAM** 



BLACK

## **ACCESSORIES**







#### SIZE CHART / BALLISTIC VESTS

S/L

XL/XXXL