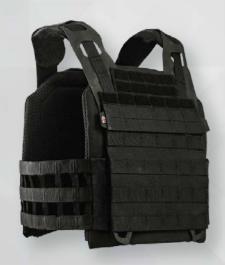

# **STRIKER** PLATE CARRIER

AM IS PROUD TO PRESENT ONE OF THE LIGHTEST AND YET MOST DURABLE PLATE
CARRIERS AVAILABLE. ALTHOUGH WEIGHING JUST 750 g, IT STILL GUARANTEES
HIGH DURABILITY AND STRENGTH. THE SHOULDER STRAPS ARE CONSTRUCTED OF
HYPALON® MATERIAL WITH A WIDTH OF 25 mm. THEY ALLOW COMFORTABLE
ROUTING OF THE RADIO/HEADSET CONNECTING CABLING AND THE HYDRATION
HOSE. THE STRAPS ARE LOW-PROFILE AND HEIGHT ADJUSTABLE. THE FRONT
COVER FLAP IS FULLY REMOVABLE. THIS ALLOWS THE VEST TO BE ADAPTED
QUICKLY TO THE NEEDS OF DIFFERENT MISSIONS AND USERS BY CHANGING THE
PLATFORM WITH DIFFERENT MAGS OR ACCESSORIES. THE SIDE FLAPS
(CONNECTORS) ARE MADE IN OUR 4M OWN INNOVATIVE WAY (PROTECTED BY
A REGISTERED DESIGN) AND RETAIN THEIR SHAPE EVEN WITH MAGS FULLY LOADED.

#### COLOR VARIATIONS (CUSTOM COLOR VARIANTS ON REQUEST)

**MULTICAM** 

BLACK