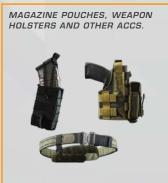

TERNAL SEPARATE INSERT MADE OF 3D MATERIAL TO INCREASE WEARING

  COMFORT AND AIRFLOW IS EASILY REMOVABLE AND SUITABLE FOR WASHING

  IN A WASHING MACHINE WITH REGULAR LAUNDRY



WWW.4MTACTICAL.CZ

- POSSIBILITY TO INSERT DIFFERENT SIZES AND SHAPES OF BALLISTIC PLATES WITH PATENTED FIXATION SYSTEM
- SPECIALLY DESIGNED SIDE CONNECTORS HOLD POUCHES WITH HEAVY LOADS FLEXIBLE SEGMENTS IN THE FRONT SIDE SECTIONS ADAPT TO THE BODY CIRCUMFERENCE DURING MOVEMENT AND INCREASE WEARING COMFORT
- COMFORTABLE TO WEAR THANKS TO FLEXIBLE SEGMENTS IN THE FRONT
- EEH EMERGENCY EVACUATION HANDLE



#### WEIGHT

750 g

### **MATERIALS**

CORDURA

MATERIAL COMPOSITION: 100% POLYESTER OR 100% POLYAMIDE

#### COLOR VARIATIONS (CUSTOM COLOR VARIANTS ON REQUEST)





**MULTICAM** 



BLACK

## **ACCESSORIES**







#### SIZE CHART / BALLISTIC VESTS

S/L

XL/XXXL